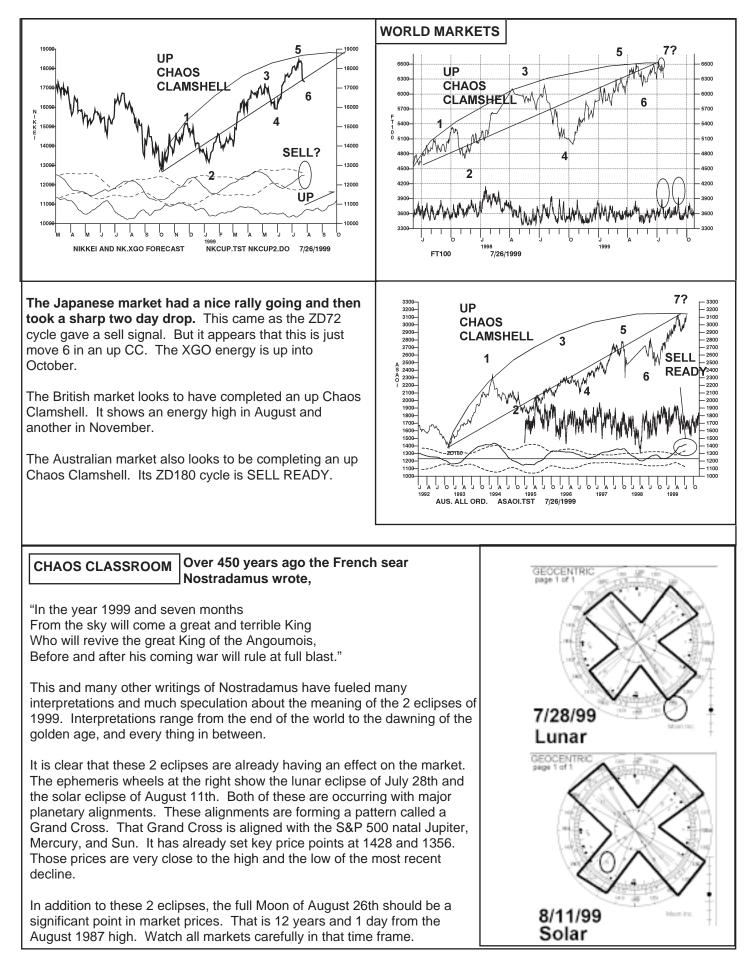

There are two eclipses in the near term. The lunar eclipse is July 28th and the solar eclipse is August 11th. These are discussed in more detail later.

Historically it has been dangerous to hold stocks in the period between August and October. We, therefore, continue to recommend that investors stay out of stocks until early November. The period between September 3rd and October 22nd could be very volatile as a number of cycles converge.