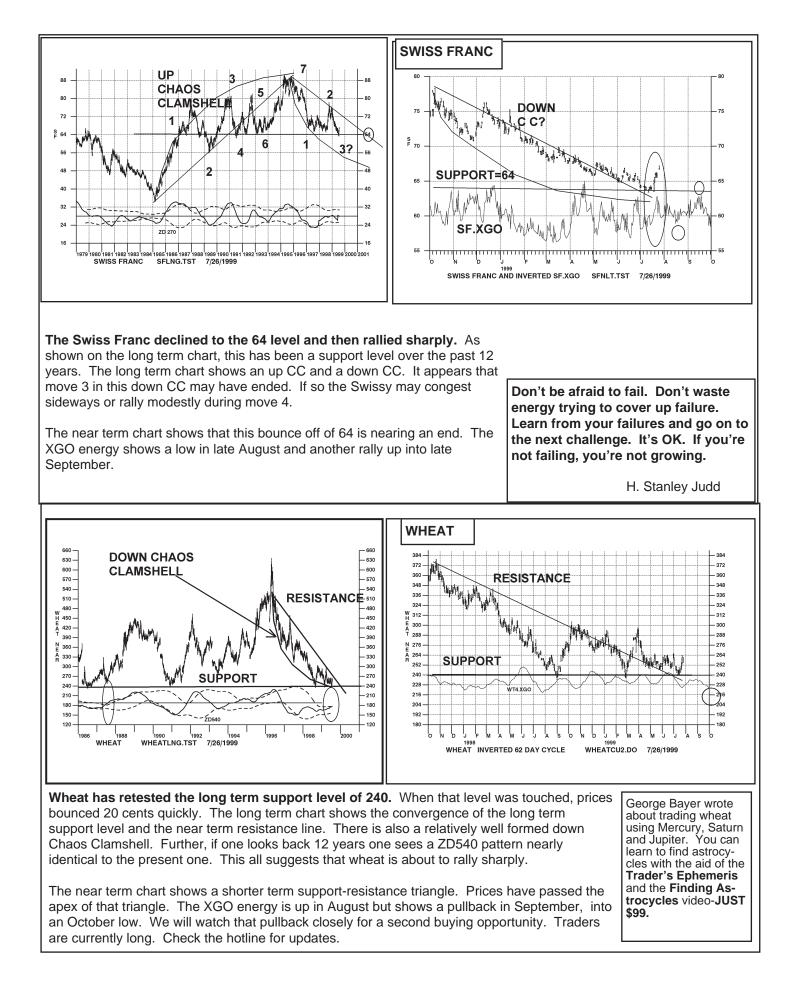

id comercial.

No man ever achieved worth-while success who did not, at one time or other, find himself with at least one foot hanging well over the brink of failure.

Napoleon Hill



**Gold remains in the cellar.** After breaking the 270 level it has declined to the 240-250 support area. However it has shown no rally energy so far. The ZD540 cycle gave a sell as the long term support level was broken.

The near term chart gives a somewhat more optimistic view. The down Chaos Clamshell appears to be in its final move 7 to the downside. The XGO energy cycle turns up sharply in August. So gold looks like it is setting up to rally off of these historic lows. That rally should at least return gold to the 270-280 area. A break through this level would indicate a possible bull market in gold.





# ASTROPHYSICS AND CHAOS THEORY

So far in this newsletter I have mentioned the 12 year cycle several times. It is showing up in a number of markets. The 12 year cycle is the Jupiter cycle. So we are at a point where Jupiter is near where it was 12 years ago. The importance of Jupiter is that it attracts a major portion of the ionized particles flowing from the Sun. So one would naturally watch a point 12 years ago when looking for major energy disruptions.

The chart at the right shows the S&P 500 from 1987 overlaid on the S&P for 1999. As you can see if we rally up into an August high we will have set up a possible sharp decline into early November.

This particular forward projection of prices indicates that we may see a rally to about



1449. Readers of my website are familiar wit