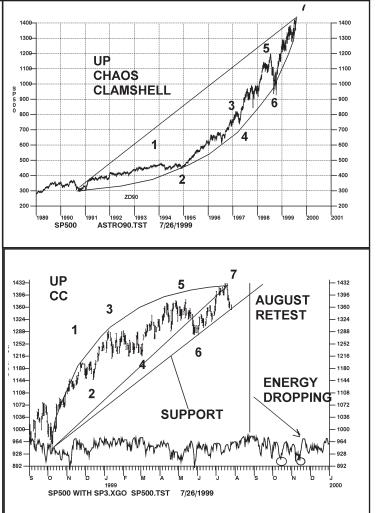

# STOCKS

Stocks made a high July 16th and have since dropped sharply. I do not believe that this is the high for the year. I expect that to come in August after the eclipses.

The long term chart shows a possible complete Chaos Clamshell. However this clamshell is a "bottom-up" type clamshell, which makes it very hard to determine the end point.

The near term chart shows a possibly complete Chaos Clamshell up from the October low. However, the SP3.XGO energy forecast shows continued strength into late August. After that it drops fairly sharply into November. We, therefore, are expecting an August retest of the July high. This retest should reach either .786 or 1.27 retrace of the late July decline.

The chart at the right shows the S&P 500 from 1987 overlaid on the S&P for 1999. As you can see if we rally up into an August high we will have set up a possible sharp decline into early November.

This particular forward projection of prices indicates that we may see a rally to about