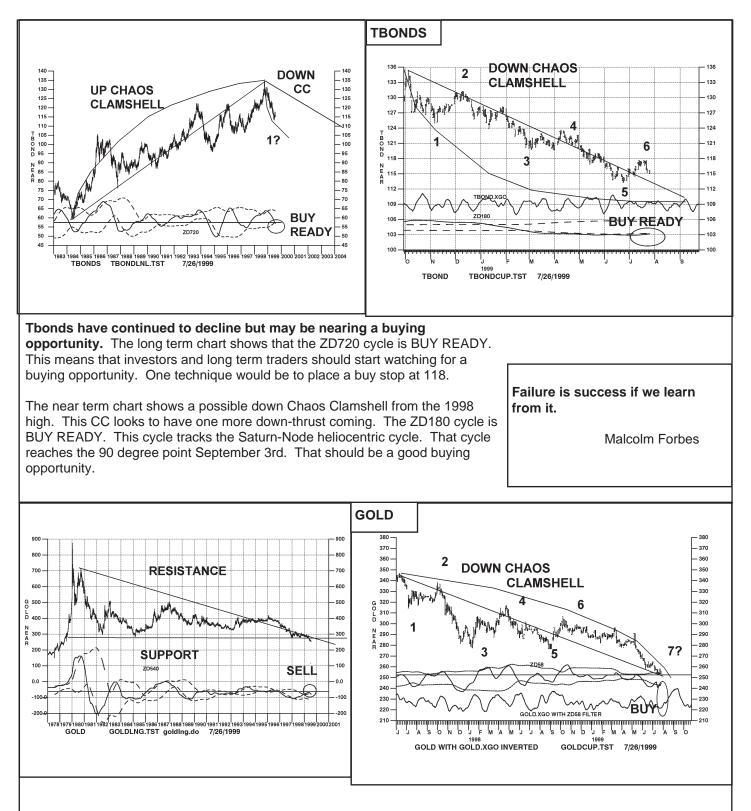

No man ever achieved worth-while success who did not, at one time or other, find himself with at least one foot hanging well over the brink of failure.

Napoleon Hill

**Gold remains in the cellar.** After breaking the 270 level it has declined to the 240-250 support area. However it has shown no rally energy so far. The ZD540 cycle gave a sell as the long term support level was broken.

The near term chart gives a somewhat more optimistic view. The down Chaos Clamshell appears to be in its final move 7 to the downside. The XGO energy cycle turns up sharply in August. So gold looks like it is setting up to rally off of these historic lows. That rally should at least return gold to the 270-280 area. A break through this level would indicate a possible bull market in gold.