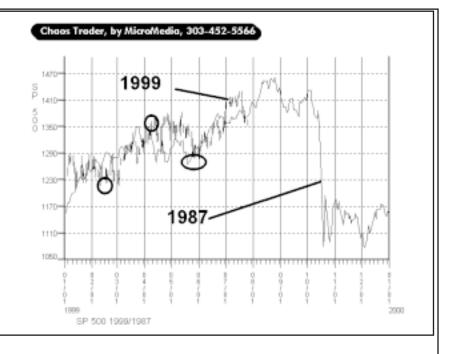

The chart at the right shows the S&P 500 from 1987 overlaid on the S&P for 1999. As you can see if we rally up into an August high we will have set up a possible sharp decline into early November.

This particular forward projection of prices indicates that we may see a rally to about

1449. Readers of my website are familiar with that price level. It is set by Jupiter and Saturn.

There are several cycles occurring between late August and early December. August 22nd Mercury opposes Pluto, the Moon conjoins Mars, and Venus conjoins Earth heliocentrically. October 4th Mercury conjoins Pluto as Moon conjoins the Node, and Venus conjoins Saturn. Finally, October 22nd Earth conjoins Jupiter. So there are plenty of cycles to cause chaos. This is good reason to stay out of stocks until November.