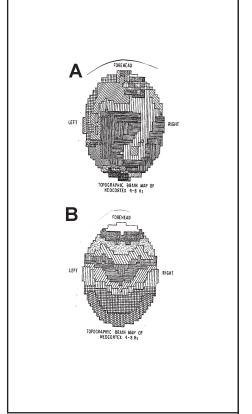

The figures at the right show the effect of the tapes on brain activity. A shows disorganized brain activity before using a tape. B shows very organized brain activity (note symmetry) after using the tape. I went so far as to look up the patents on this technique. As an inventor, I found them awesome.