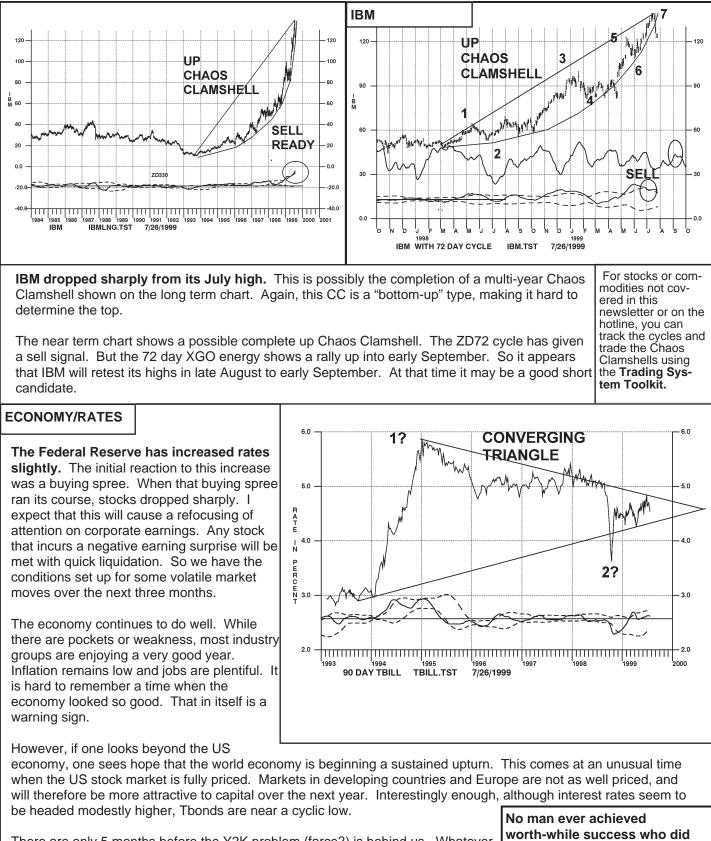

# STOCKS

Stocks made a high July 16th and have since dropped sharply. I do not believe that this is the high for the year. I expect that to come in August after the eclipses.

The long term chart shows a possible complete Chaos Clamshell. However this clamshell is a "bottom-up" type clamshell, which makes it very hard to determine the end point.

The near term chart shows a possibly complete Chaos Clamshell up from the October low. However, the SP3.XGO energy forecast shows continued strength into late August. After that it drops fairly sharply into November. We, therefore, are expecting an August retest of the July high. This retest should reach either .786 or 1.27 retrace of the late July decline.